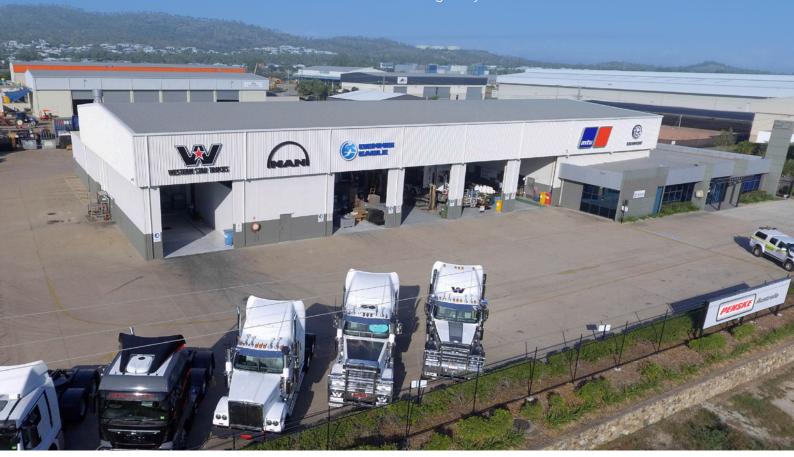

#### PENSKE TOWNSVILLE

Proudly representing Western Star Trucks, MAN Truck & Bus, *mtu*, Detroit, and Allison Transmission brands, our Townsville facility comprises:

- 6 workshop bays over 1,550m<sup>2</sup>
- 4 field service vans can come to you
- Engine dyno

#### **Penske Townsville**

Cnr Ingham Road & Ronald Court, Mount Louisa QLD 4814